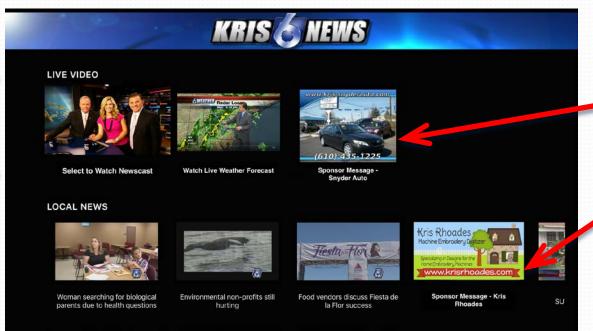

#### Monetization

- 1. Premium Placement Long Form Sponsor Message
- 2. Category Based Long Form Sponsor Message
- 3. Pre-roll, Mid-roll and Post-roll Message
- 4. Auto Play for Longer **Session Times**

- 5. Show sponsorships
- 6. Linear Channel Ads like regular TV
- Newsy Partnership Whiz Technologies Inc. Confidential