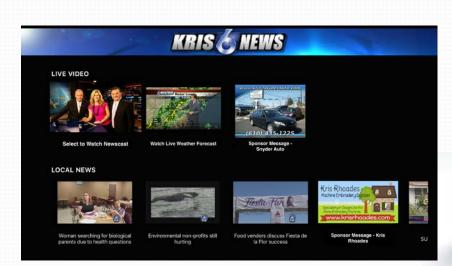

 Videos in linear feed can play inline in the section front

Inline video play

Support 360 video natively

Live Video with single touch

Weather

Live Video Button