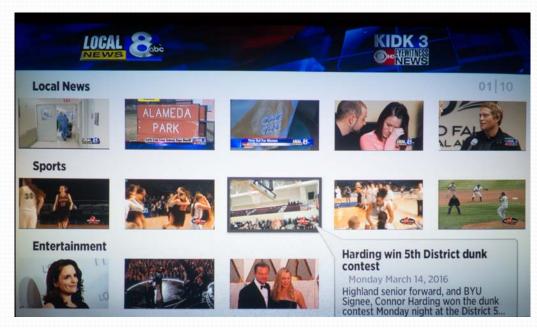

### OTT Video (Over The Top)

- OTT Platform
  - Roku
  - Apple TV
  - Fire TV
  - ChromeCast
  - ATSC 3.0
  - Samsung TV\*
- TV Everywhere Mobile Apps for iOS and Android

#### **OTT Features**

- Build your content wheel
  - Any length, fully customizable

Auto-play at Start of app

Auto-play of video clips – pseudo linear