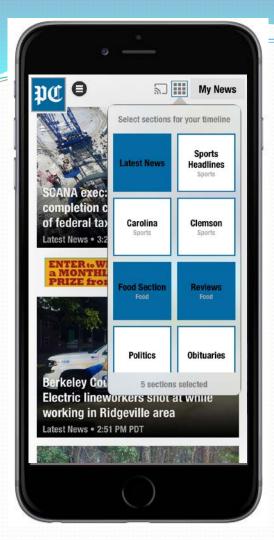

- Customized Home Page
- Analytics show that most users stay on home screen
- User select the sections they want to see on home screen
- Generates a linear feed of cards including stories, videos and galleries
- Videos Play inline
- Ads inline