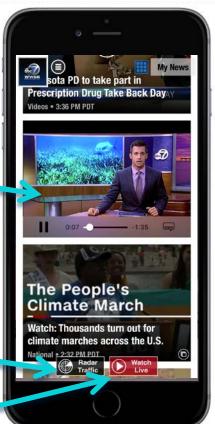

#### Mobile Trends

- Personalization is expected
- Native ads are surpassing banner display ads
- Bottom of page small banner ads are ignored
- Inline video with silent auto-play doing very well
- Linear Feed popularized by Facebook & Twitter

- Customized Home Page
- Analytics show that most users stay on home screen
- User select the sections they want to see on home screen
- Generates a linear feed of cards including stories, videos and galleries
- Videos Play inline
- Ads inline

 Videos in linear feed can play inline in the section front

Inline video play

Support 360 video natively

Live Video with single touch

Weather

Live Video Button