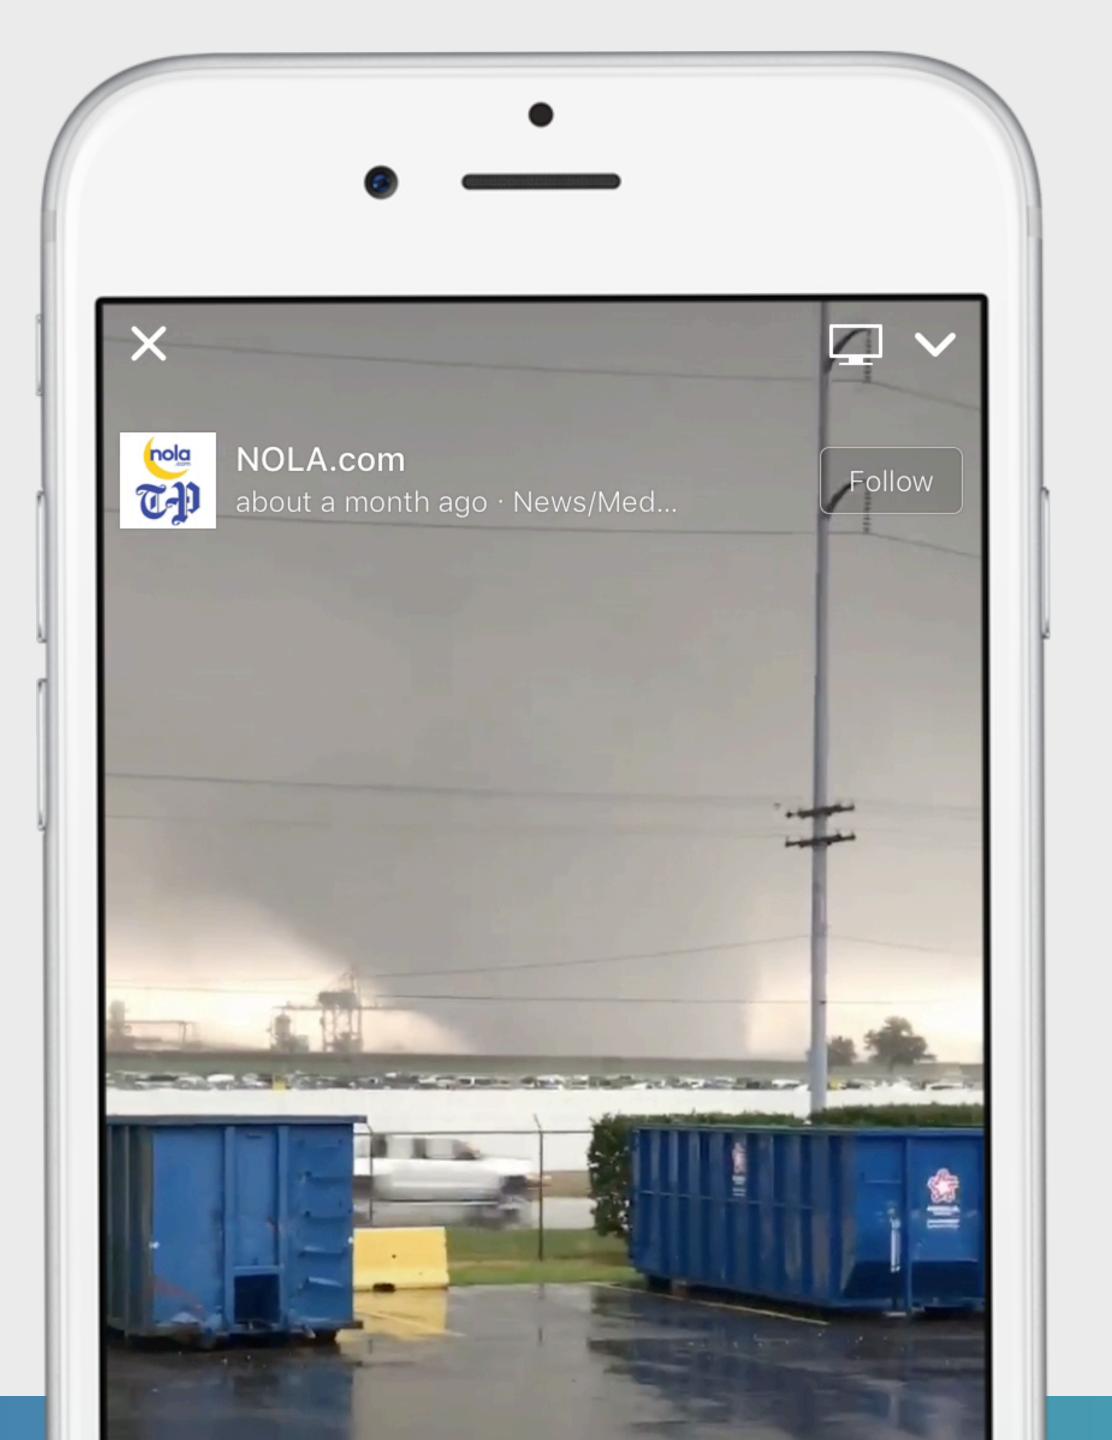

### nola.com | Moments after the storm

## 'I HEARD IT LIKE A FREIGHT TRAIN'

Tornado tears across New Orleans East

This world view drawn thrown the first through magniferated by a formula Transleg in Fore Orienne East. On his Progress groups in classes