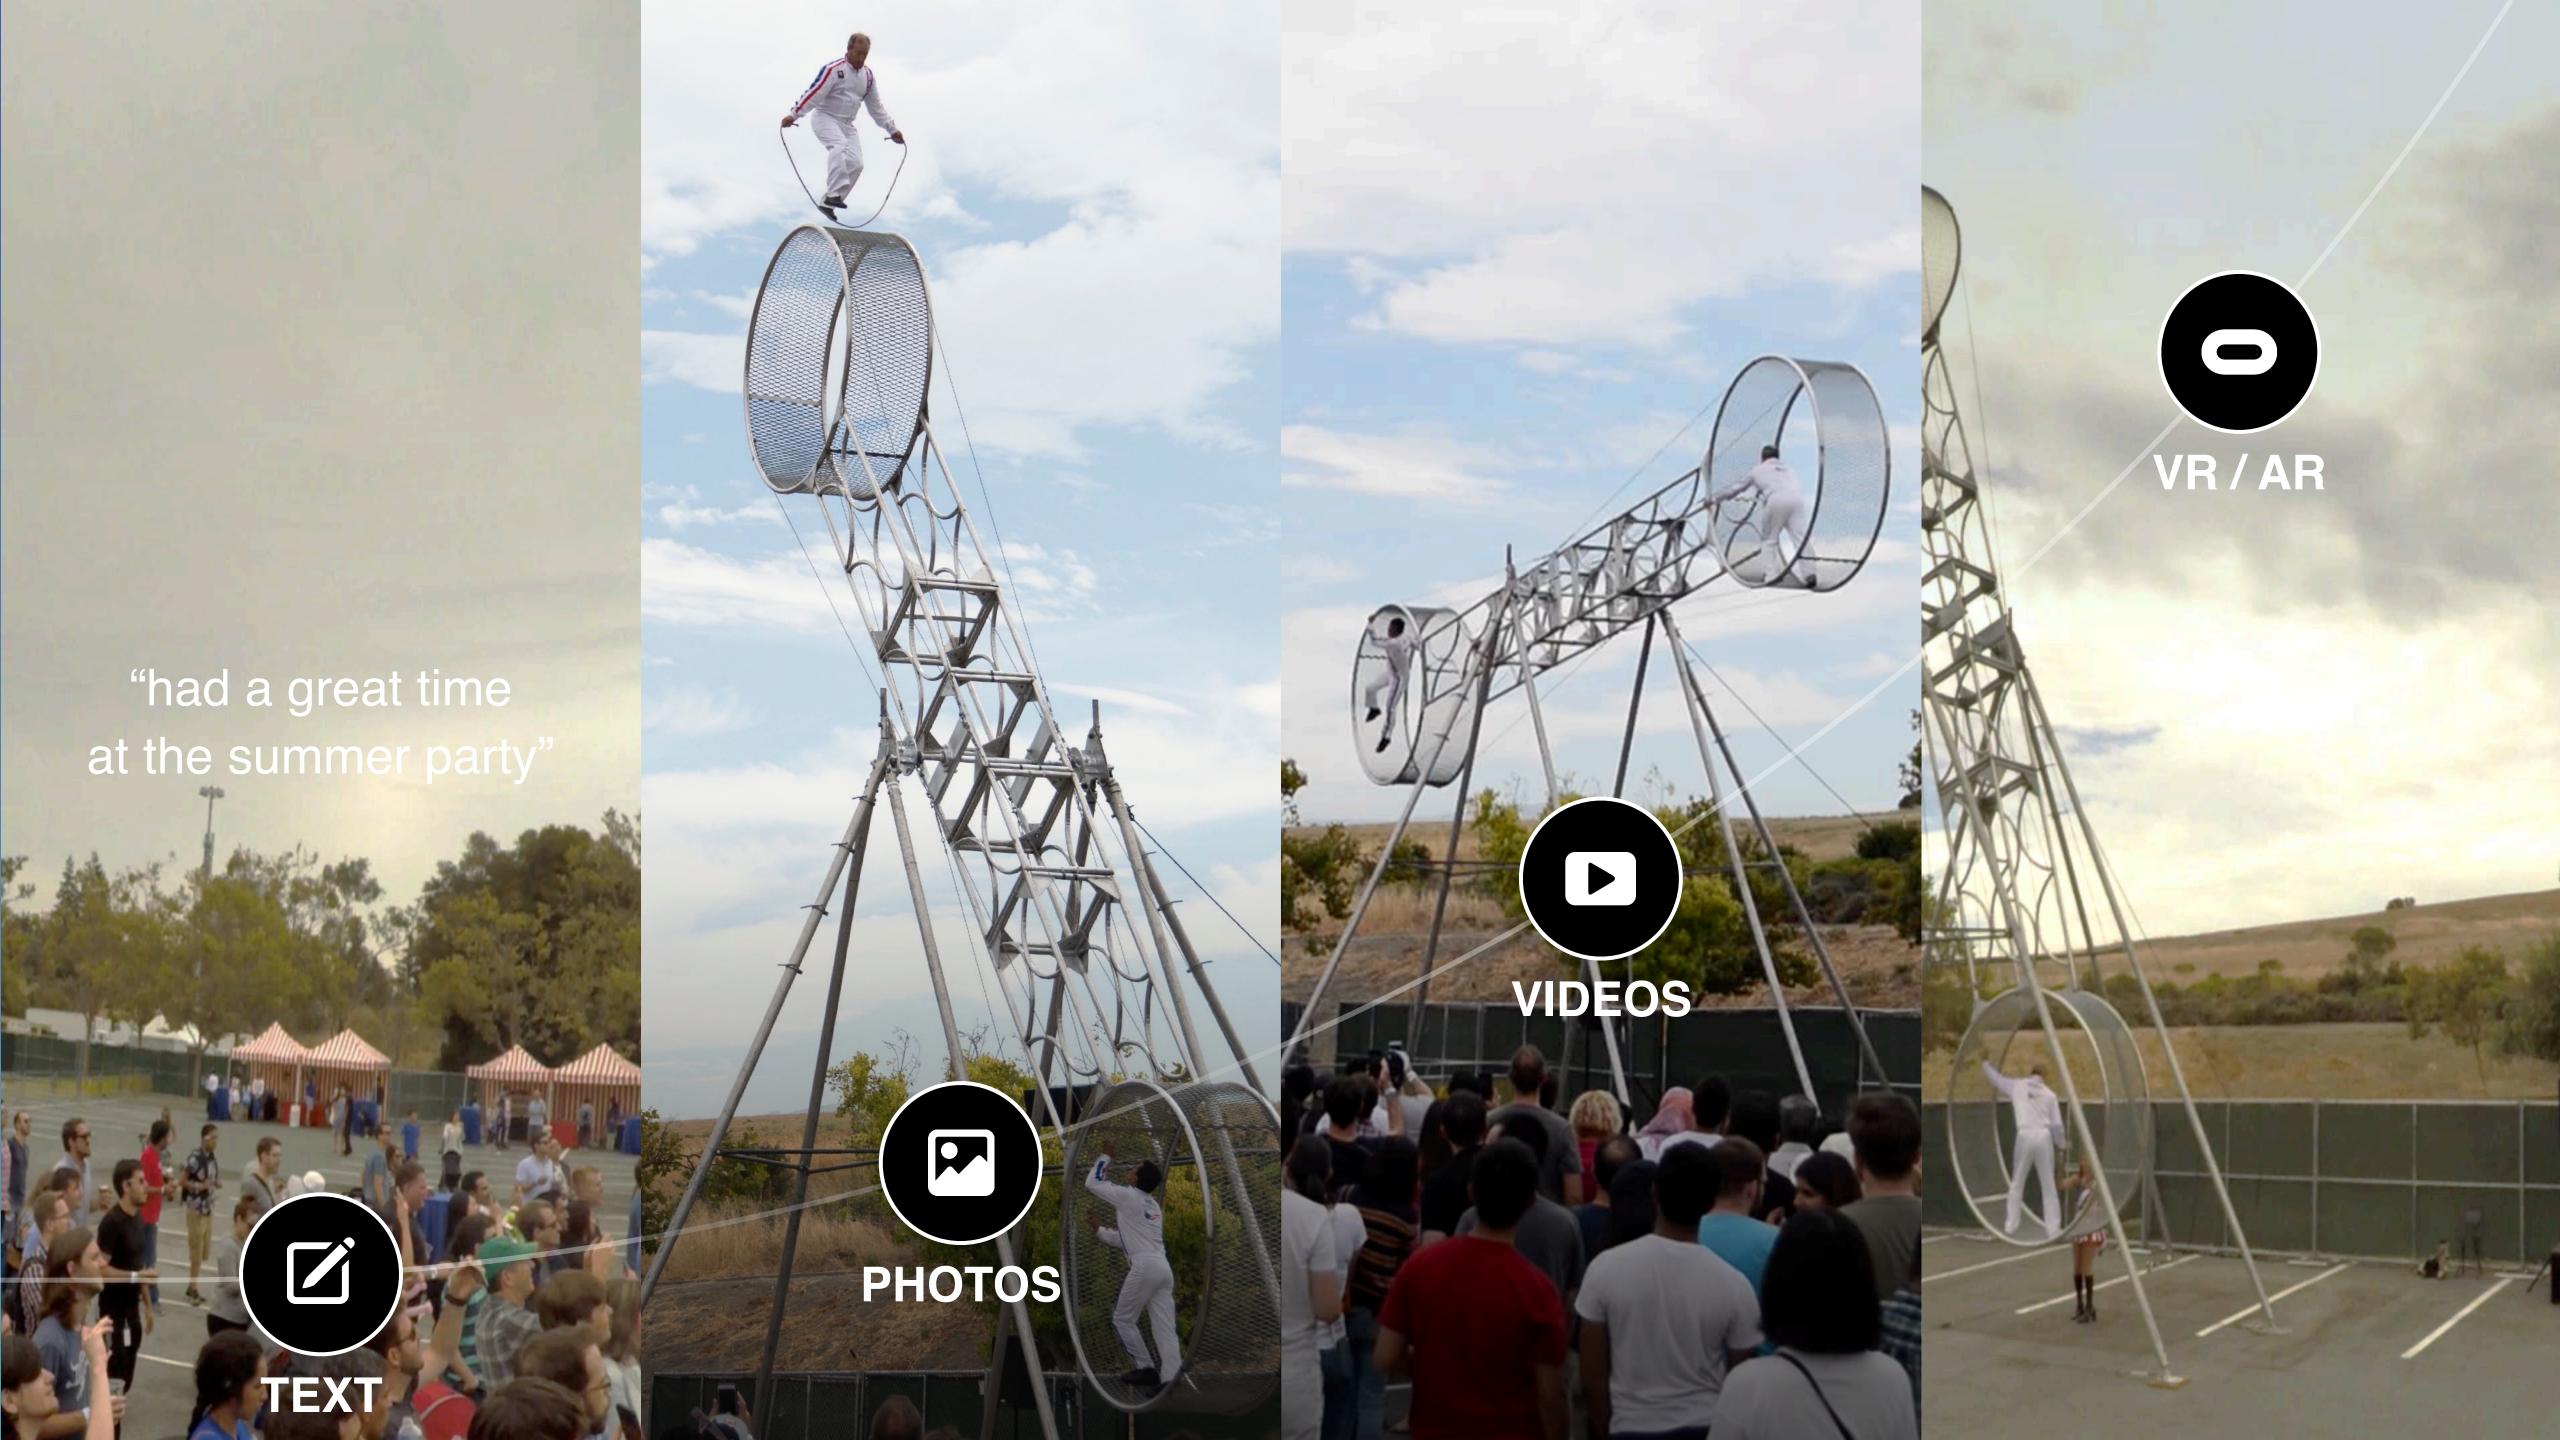

h saws means to grainest abscaude, despite nes

punkturer reging toom.

Coming and with overeigning take tray man. ture twen instrument by the treatment or mercane taer and received enging taeus to report the modification. DESCRIPTION, AND



EUPER BOWL

Don't ever give up

war peacean bay as beganneds but toe related rates as by commons a win over

Tornadoes touch down across south Louislana DOMESTICAL STREET

## facebook (3) Journalism Project







Training and tools FOR JOURNALISTS



Training and tools

FOR PEOPLE



## Improving Facebook for Publishers

## News Feed



## NEWS FEED

### Your feed should

- Inform you
- Entertain you
- · Be a platform for all ideas
- Show authentic communication

Today, there are over one billion stories posted on Facebook every day.\*



CONTENT





#### VIDEO ON FACEBOOK

5000M watch video on Facebook daily

460/6 of watch time comes from shares

## Video Tab



## Video Ad Break



## Rights Manager



## Instant Articles



#### **Instant Articles**

#### Improved Display Options

#### SHARE SOURCE: GABRIEL SALDANA/FLICKR LIKE COMMENT A SHARE hulu | : WTIME **GET ONE** MONTH Seafood can also vary, so meals like salmon teriyaki and shrimp pad thai might only be edible for two days post-delivery. The foods that'll last the longest (about three to four days) are foods such as chicken tikka masala, hummus, beef and broccoli and thank goodness, pizza.

#### Audience Network Ads



#### **Branded Content**



## CTAs in Instant Articles









EMAIL SIGN UP

PAGE LIKE

FREE TRIAL

**APP INSTALL** 

## Recirculation



# Focusing on N