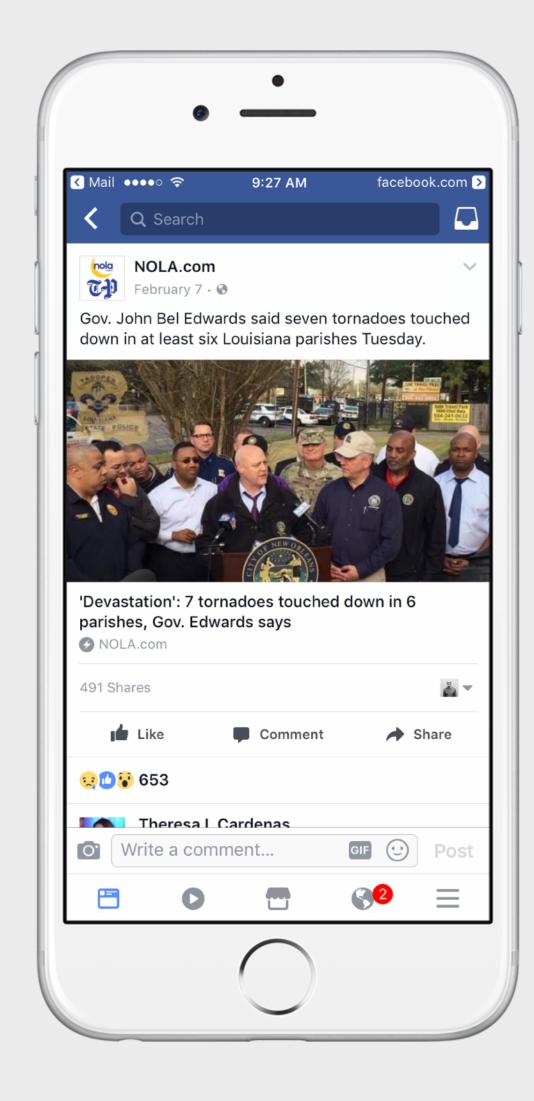

#### nola.com | Facebook Posts + Instant Articles

#### nola.com | Results

- · 4m page views (2x norm)
- 3.3m Facebook video views

56k engagements