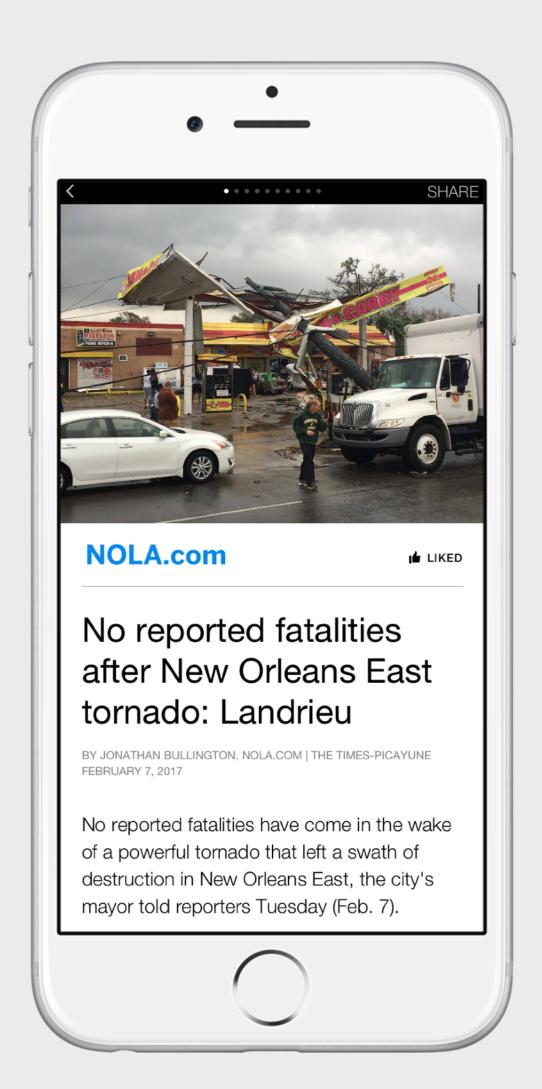

## Case study: The Times-Picayune

nola.com | During the Storm

## 'I HEARD IT LIKE A FREIGHT TRAIN'

Tornado tears across New Orleans East

This world view drawn thrown the first through magniferated by a formula Transleg in Fore Orienne East. On his Progress groups in classes

Twister among several to touch down in Louisiana; dosens of people injured