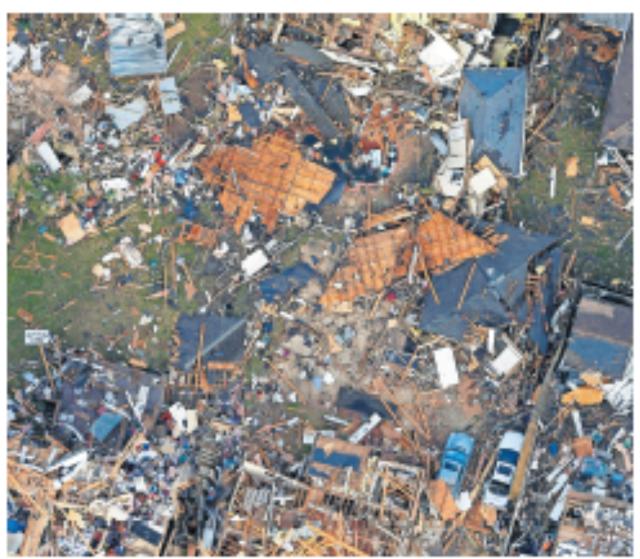

## Case study: The Times-Picayune

nola.com | During the Storm

## 'I HEARD IT LIKE A FREIGHT TRAIN'

Tornado tears across New Orleans East

This world view drawn thrown the first through magniferated by a formula Transleg in Fore Orienne East. On his Progress groups in classes