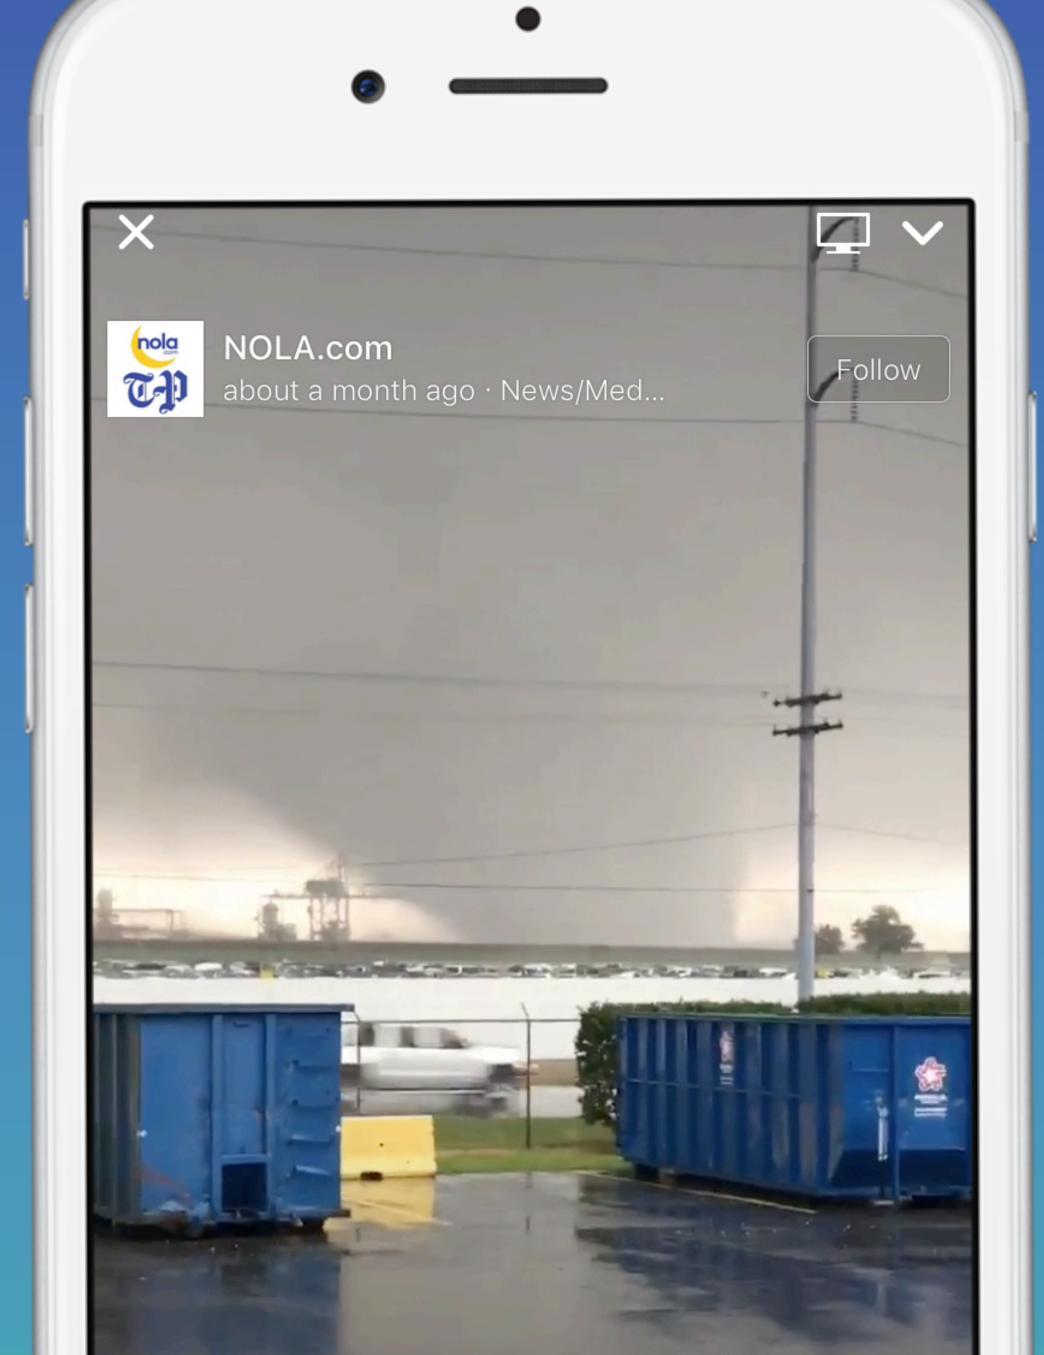

## Case study: The Times-Picayune

nola.com | During the Storm

### nola.com | Moments after the storm