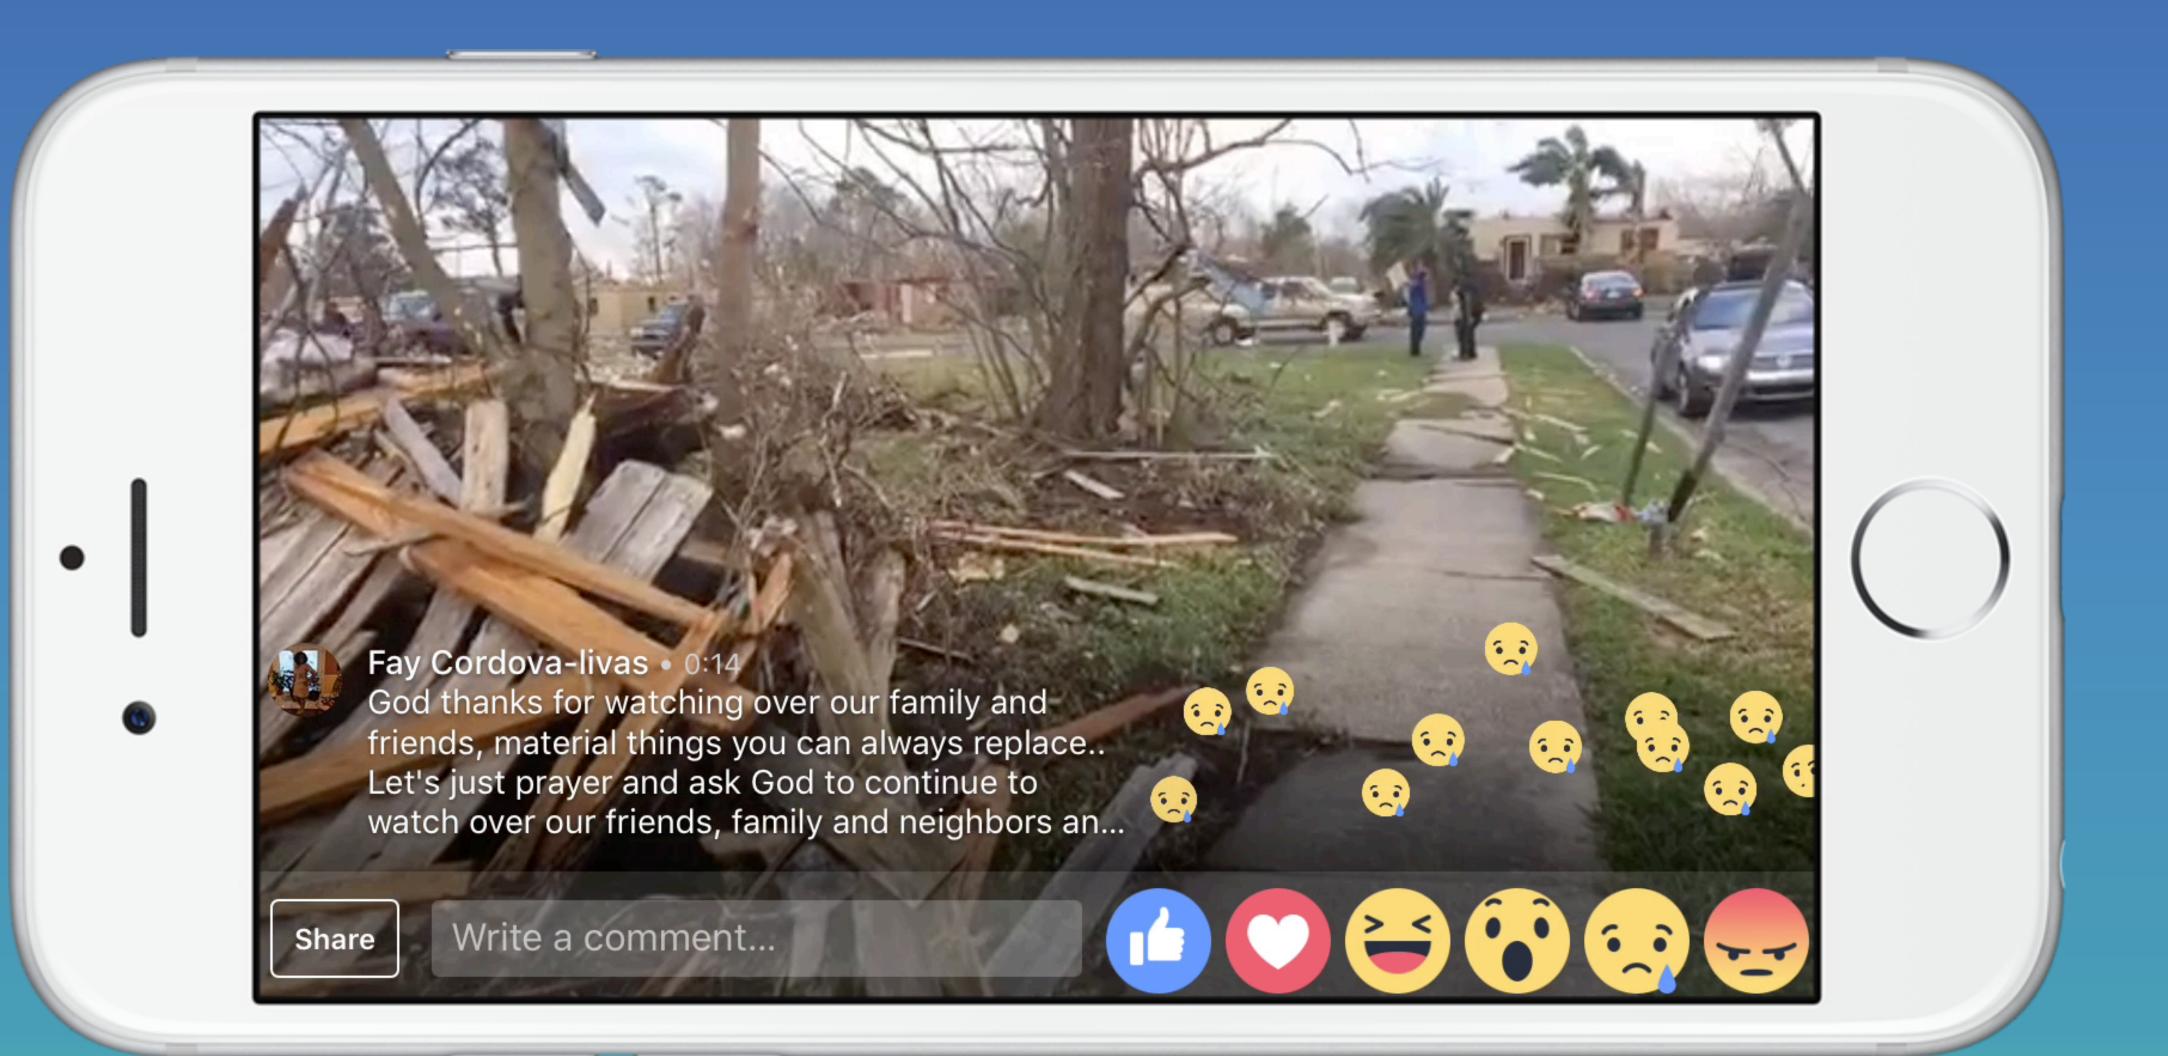

urman • Gonzaga • IUPUI • Kutztown

Marymount • Marymount Manhattan • Monmouth • Montclair

MS State • Muhlenberg • N. Arizona • North Dakota • Portland

Rose-Hulman • Sacred Heart • Sarah Lawrence • Seton Hall

St. Johns • St. Lawrence • SUNY New Paltz • SUNY Oswego

Texas State • Toronto • Tulsa • University of the Pacific • Utah • Washington State Willamette • Wisconsin Milwaukee • WPI • Xavier

For a complete list of supported schools, click here.

Your facebook is limited to your own college or university.

You can use Thefacebook to:

- Search for people at your school
- Find out who is in your classes
- Look up your friends' friends
- See a visualization of your social network

## Case study: The Times-Picayune

nola.com | During the Storm



### nola.com | Moments after the storm



## nola.com | Access



#### nola.com | Facebook Posts + Instant Articles







#### nola.com | Results

- · 4m page views (2x norm)
- 3.3m Facebook video views

56k engagements



## The Times-Picanune

## 'I HEARD IT LIKE A FREIGHT TRAIN'

Tornado tears across New Orleans East



This world view drawn thrown the first through magniferated by a formula Transleg in Fore Orienne East. On his Progress groups in classes

Twister among several to touch down in Louisiana; dosens of people injured

#### Birthard Beisery malwygraderen

COMMANDATION CONTROL OF THE STREET STREET, STR

any arternope ar the storms poured forward adminispil.

At work eight torms over rigged on much, spring plasses and two weekled in the emergency room.

At work eight torms over the storms of many principles seed in