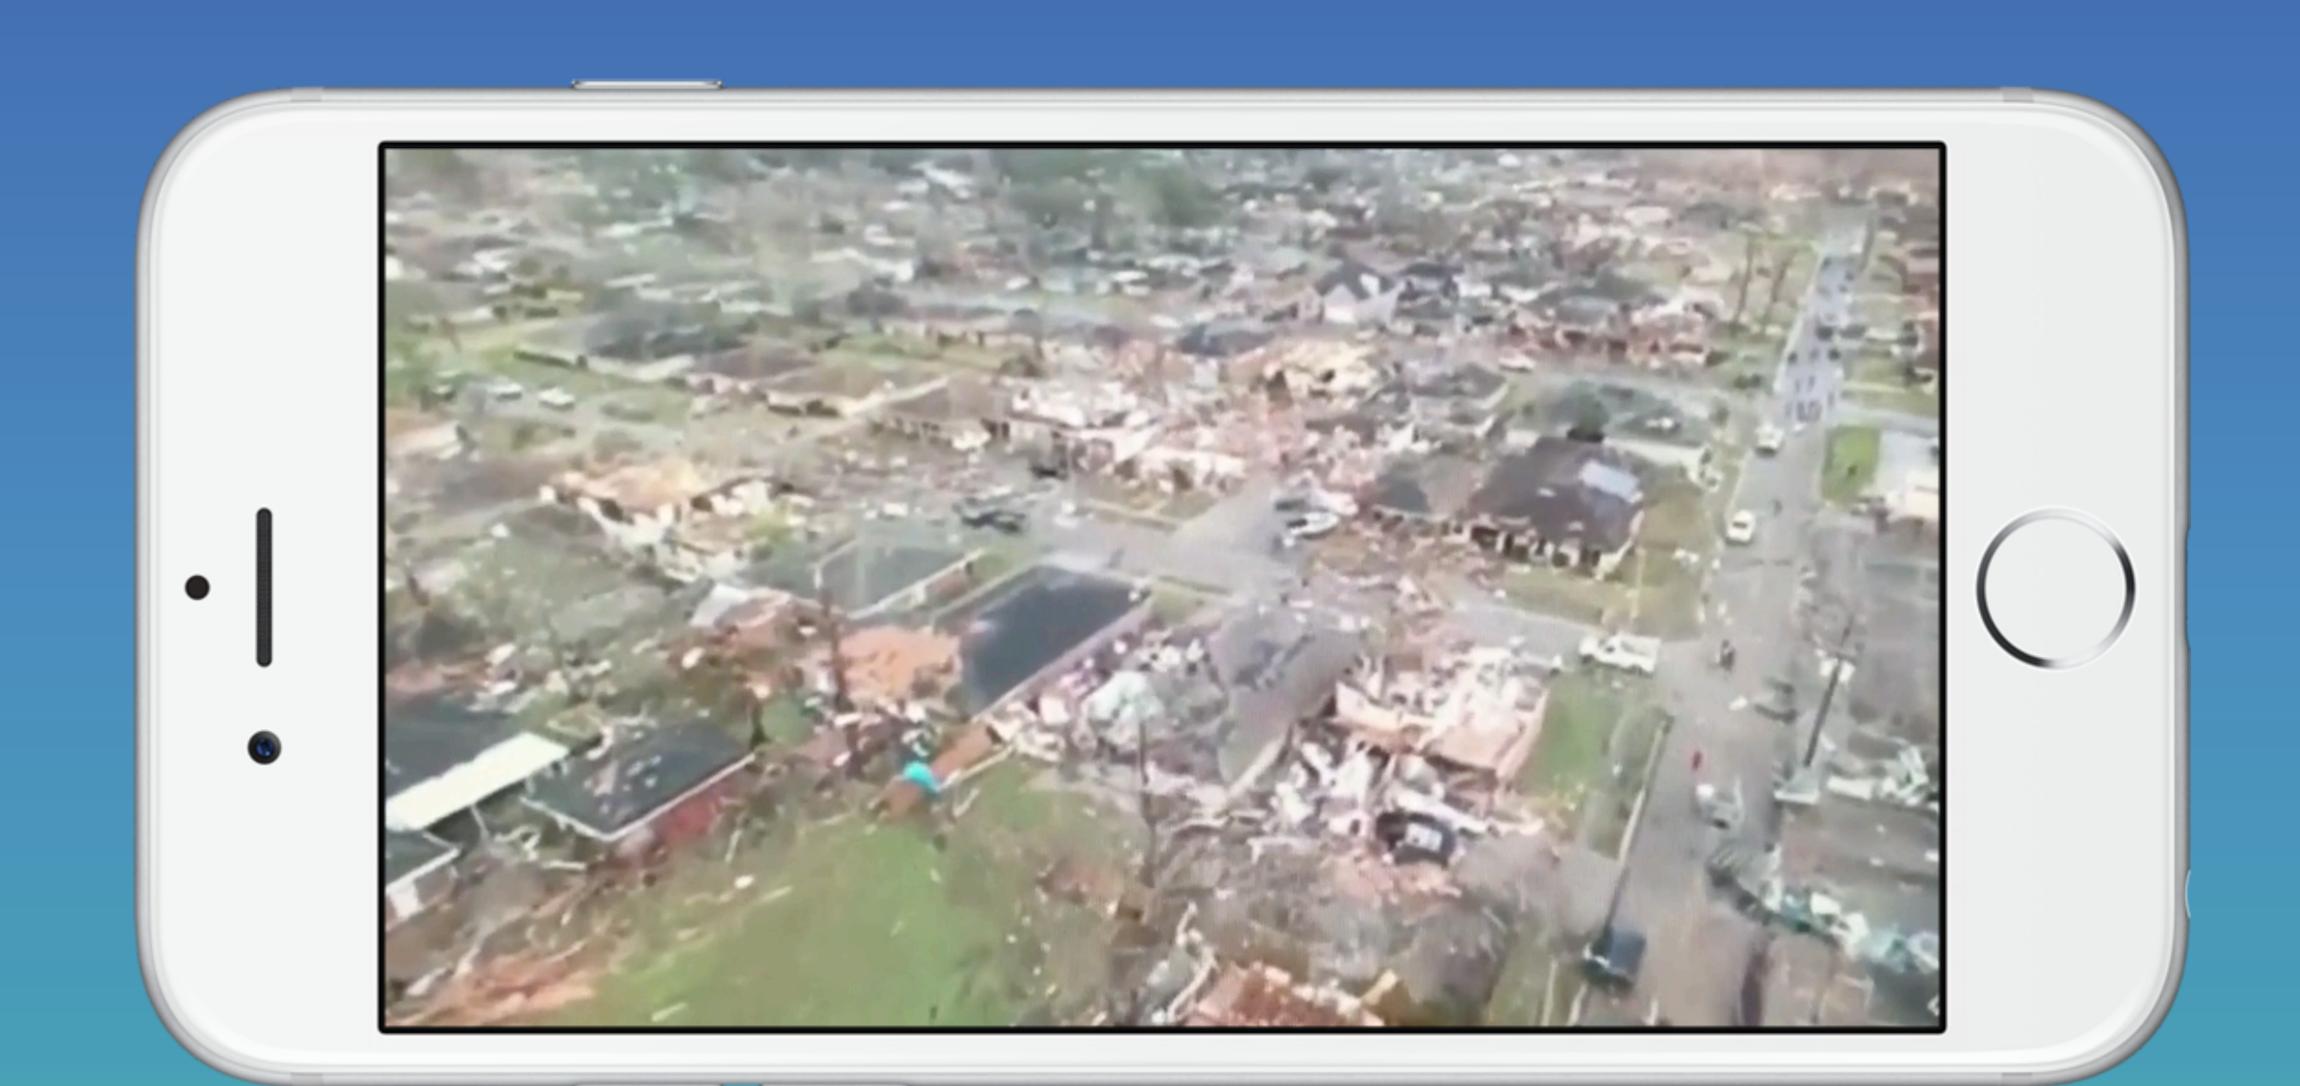

• Kutztown

Marymount • Marymount Manhattan • Monmouth • Montclair

MS State • Muhlenberg • N. Arizona • North Dakota • Portland

Rose-Hulman • Sacred Heart • Sarah Lawrence • Seton Hall

St. Johns • St. Lawrence • SUNY New Paltz • SUNY Oswego

Texas State • Toronto • Tulsa • University of the Pacific • Utah • Washington State Willamette • Wisconsin Milwaukee • WPI • Xavier

For a complete list of supported schools, click here.

Your facebook is limited to your own college or university.

You can use Thefacebook to:

- Search for people at your school
- Find out who is in your classes
- Look up your friends' friends
- See a visualization of your social network

## Case study: The Times-Picayune

nola.com | During the Storm



### nola.com | Moments after the storm



## nola.com | Access



#### nola.com | Facebook Posts + Instant Articles







#### nola.com | Results

- · 4m page views (2x norm)
- 3.3m Facebook video views

56k engagements



## The Times-Picanune

## 'I HEARD IT LIKE A FREIGHT TRAIN'

Tornado tears across New Orleans East



This world view drawn thrown the first through magniferated by a formula Transleg in Fore Orienne East. On his Progress groups in classes

Twister among several to touch down in Louisiana; dosens of people injured

#### Birthard Beisery malwygraderen

COMMANDATION CONTROL OF THE STREET STREET, STR

any arternope ar the storms poured forward adminispil.

At work eight torms over rigged on much, spring plasses and two weekled in the emergency room.

At work eight torms over the storms of many principles seed in the emergency room. pow