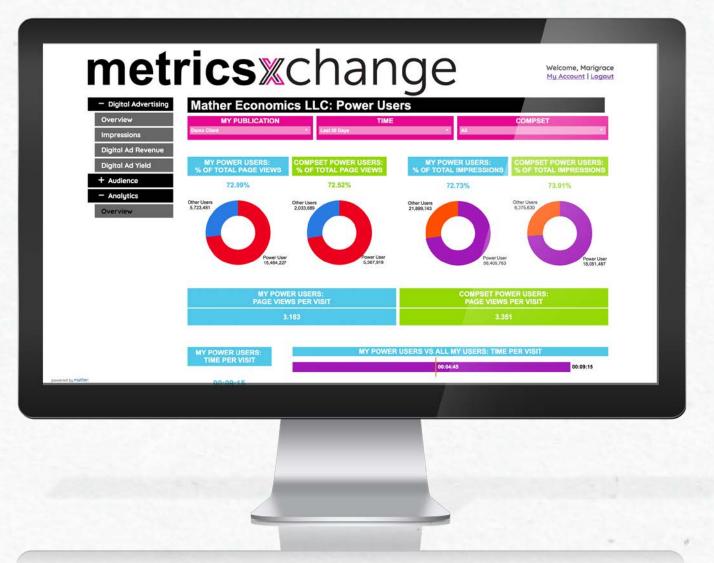

## OUR NEW PRODUCT:

metricsXchange is a digital benchmarking tool that lets the user compare digital (revenue, audience and custom) analytics against peers.