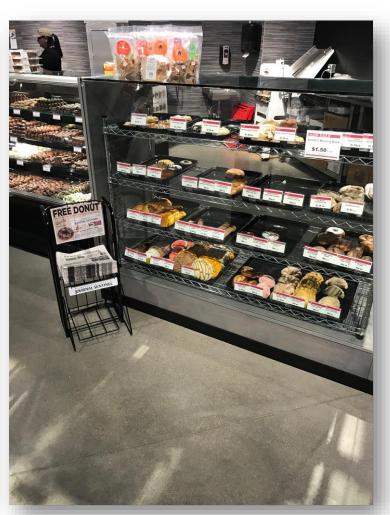

Power to the subscribers

It pays to subscribe to *The Dallas Morning News*. The Plugged In program is your ticket to exclusive experiences that you can't find anywhere else.