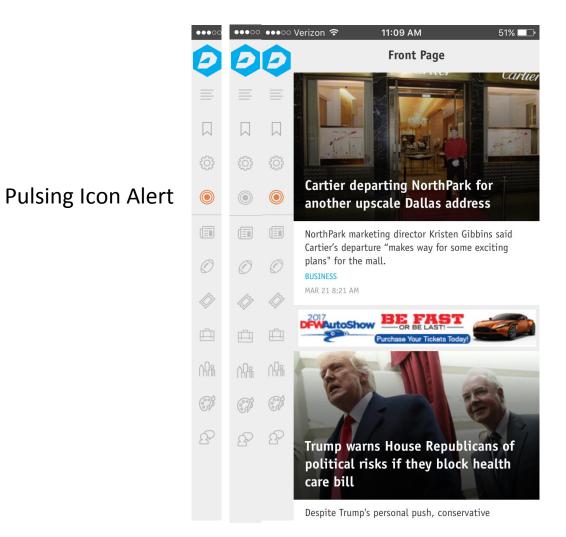

#### AT A GLANCE:

• <u>GOAL:</u> 100 new digital-only subscribers over the course of one month.

• <u>TARGET AUDIENCE</u>: DallasNews app users who are not current subscribers.

• <u>STRATEGY</u>: Utilize an in-app "promotions" menu link to sell Dallas Morning News digital-only (or print+ digital) subscriptions.

#### • THE DETAILS AND EXECUTION:

We produced a very simple message utilizing a strong image of one of our digital products in use along with concise copy encouraging new subscription order. Once this was loaded into the app and linked to coordinated transactional webpage, the "promotions" menu icon would pulse orange to alert app users of new promotion. Transactional page allowed for purchasers to add print to the digital subscription.

#### • THE RESULTS

A total of 130 new subscriptions were sold over one month, 125 of those were digital only subscription. The cost per acquisition was \$0.00.