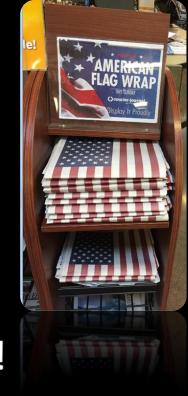

#### AT A GLANCE:

• <u>GOAL:</u>

The election year creative was used in direct mail as a acquisition tactic to increase response rates.

• TARGET AUDIENCE:

Inactive subscribers of The Washington Post

• <u>STRATEGY:</u>

Election year creative and copy was created for a direct mail package to garner interest in the paper's election year coverage.

#### • THE DETAILS AND EXECUTION:

In March 2016 The Washington Post implemented a voucher and carrier with a patriotic theme and election year copy in direct mail to inactive subscribers. The remaining inactive subscribers received a control voucher and carrier.