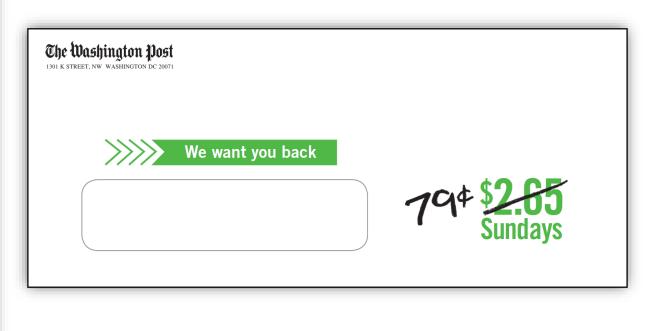

### **Election Year Creative for Direct Mail**

www.newsmediaalliance.org

#### AT A GLANCE:

• <u>GOAL:</u>

The election year creative was used in direct mail as a acquisition tactic to increase response rates.

• TARGET AUDIENCE:

Inactive subscribers of The Washington Post

• <u>STRATEGY:</u>

Election year creative and copy was created for a direct mail package to garner interest in the paper's election year coverage.

#### • THE DETAILS AND EXECUTION:

In March 2016 The Washington Post implemented a voucher and carrier with a patriotic theme and election year copy in direct mail to inactive subscribers. The remaining inactive subscribers received a control voucher and carrier.

#### • THE RESULTS:

Test showed a positive effect and received 10 times better response rate across all segments that received this format. 232% less inactive subscribers received the election package (171,000 vs. 54,400), but yielded 64% more starts overall (55 vs. 154). Because of the success of this campaign, the format was reintroduced and updated for post-inauguration in February 2017.