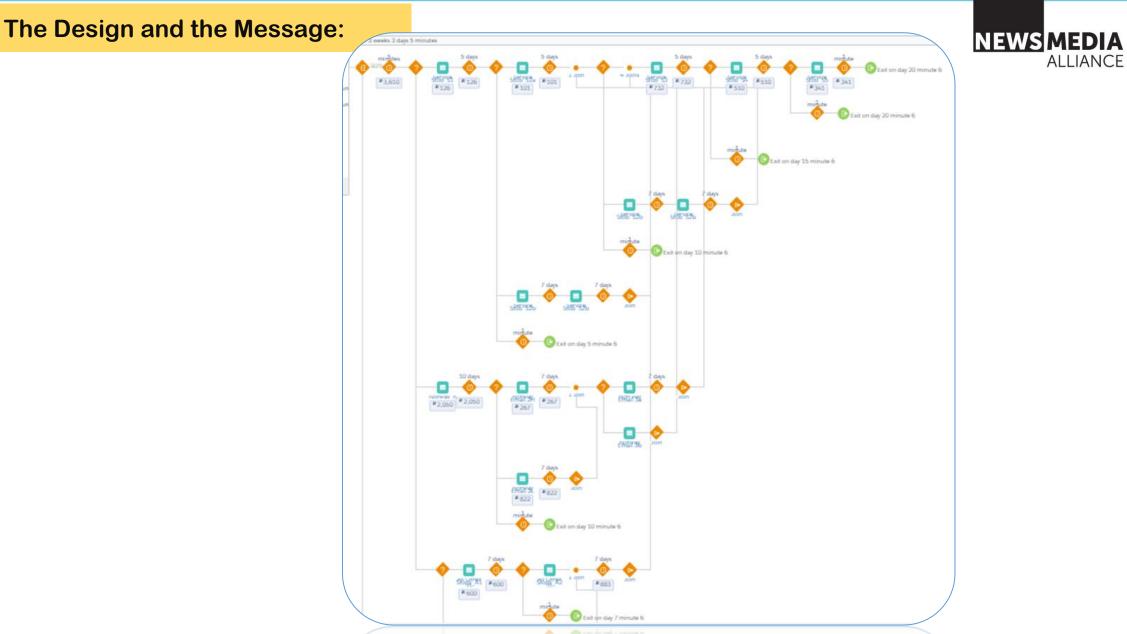

# Journey Acquisition Campaign

www.newsmediaalliance.org

<u>GOAL</u>: To solicit customers who have stopped with an automated, targeted email campaign. Looks for customers who have stopped, places them into targeted leg of journey based on stop reason

• <u>TARGET AUDIENCE:</u> Non-Active Subscribers

 <u>STRATEGY</u>: Journey lasts approximately 3 weeks. Customers are removed from the Journey once data shows they have restarted or when journey ends.

#### THE PLAN AND THE RESULTS:

- THE DETAILS AND EXECUTION:
- Flow of emails is as follows:
- Service Stop: 2 week free offer, Standard offer, Fall back offer, Digital subscription offer, and finally Newsletter sign up.
- Nonpay Stop: Make payment email, High/Low Offer, this is a rate based offer, looks at previous rate and sends email with correlating offer, Fallback offer, Digital subscription offer and Newsletter sign up
- All other Stop: High/Low offer, Reminder High/Low, Fallback, Digital subscription, Newsletter Sign up.
- THE RESULTS : 24% Open rate, 31% Click to Open and 4% re-subscribed directly from the offer

#### The Design and the Message: