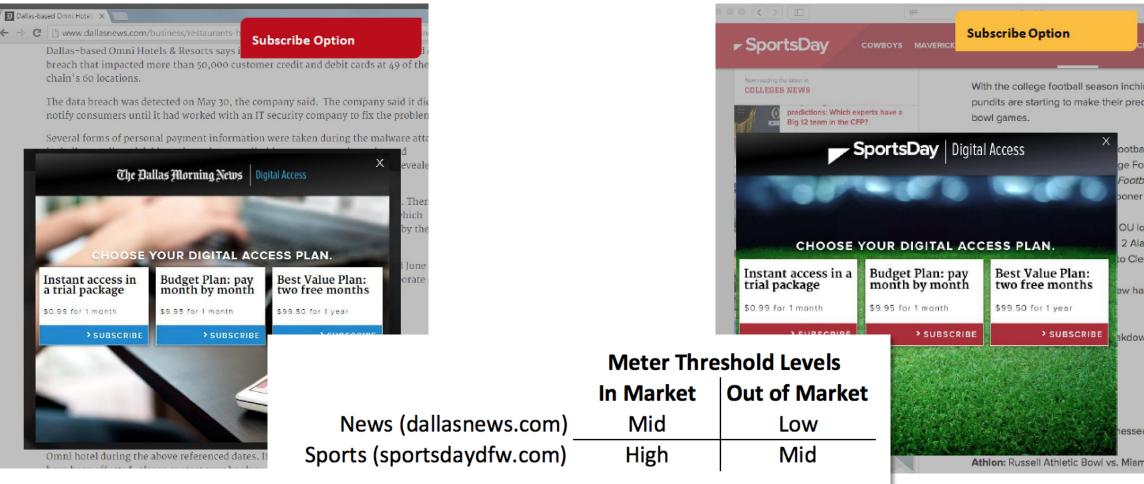

#### • THE DETAILS AND EXECUTION:

In May 2016 The Dallas Morning News launched a new metered paywall on the core news site (<u>dallasnews.com</u>) and core sports site (<u>sportsdaydfw.com</u>). The corresponding entertainment site (<u>guidelive.com</u>) and high school sports site (<u>sportsdayhs.com</u>) were excluded from the metered paywall to build audience levels and engagement on these recently rebranded niche sites.

Meter thresholds were created for four different audience groups based on which site they visited and whether they were inside the Dallas/Fortworth (DFW) area or outside the DFW area. Advertising opportunities and subscription conversion rates were also a consideration in meter levels. As an example, online advertising inventory for audience in the DFW area are valued at a higher rate by advertisers than outside the DFW area; therefore a higher meter setting was used in market vs. out of market.

Audiences visiting the News site are more likely to convert to a paying subscriber than audiences on the Sports site; therefore meter levels are lower on the News site.

In the weeks following launch we monitored how the metered paywall impacted traffic, consumer behaviors, and conversion of visitors to digital subscribers on the News and Sports sites. Based on this data and information about each site's advertising revenue opportunities, we've been able to adjust the meter threshold to varying levels. Such monitoring continues and is among considerations when evaluating meter threshold levels.