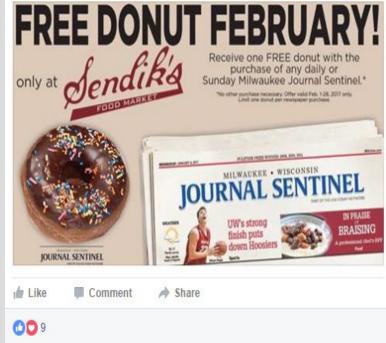

Power to the subscribers

It pays to subscribe to *The Dallas Morning News*. The Plugged In program is your ticket to exclusive experiences that you can't find anywhere else.